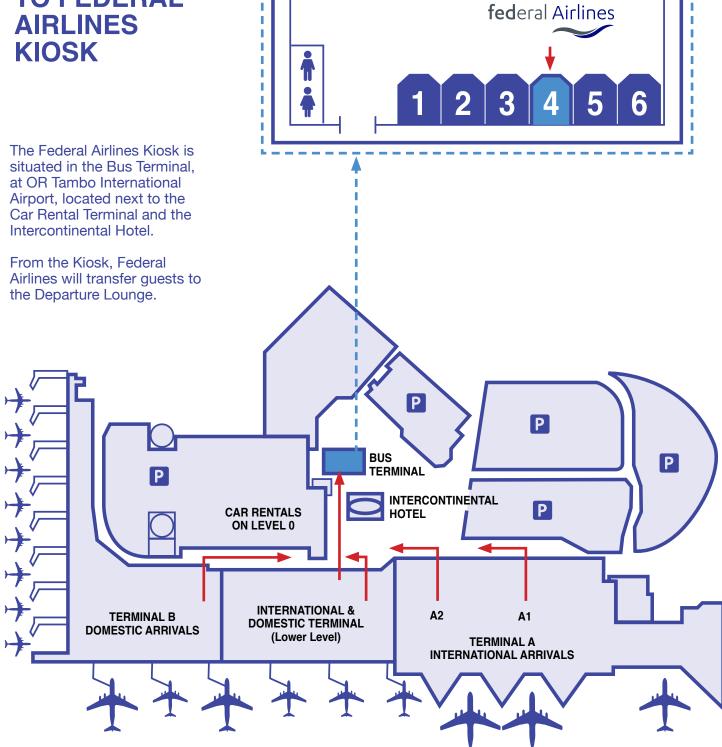

oward Boksburg. At the first set of traffic lights, turn right. Proceed toward the ACSA security gates; please sign in. Once through the security gates, please turn left. Follow the road for approximately 1.2 km. Turn right into Federal Airlines. From Pretoria: Follow the R21 toward OR Tambo. Take the (K157) M43 Atlas road exit from the R21. Follow Atlas road toward Boksburg. MAIN SECURITY At the first set of traffic lights, turn right. R21 PRETORIA Proceed toward the ACSA security gates; please sign in. Once through the security gates, please turn left. Follow the road for approximately 1.2 km. Turn right into Federal Airlines. **fed**eral Airlines R24 JOHANNESBURG **AIRFIELD OR TAMBO** INTERNATIONAL R21 BOKS*BURG* **AIRPORT MAIN TERMINAL**



## **DIRECTIONS TO FEDERAL AIRLINES KIOSK**